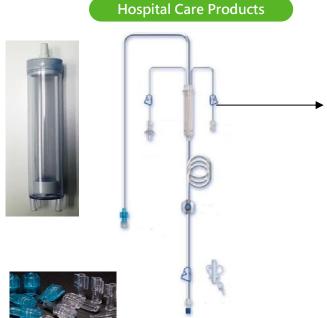

2021-2024Q3 financials
- Outlooks
- Q&A



# Corporate Info





- ◆ Established: Jan 18th, 2001
- ◆ IPO: Jan 6th, 2016
- ◆ Paid in Capital: NT\$ 770,000,000
- **♦** Group HQ: Guanyin Dis, Taoyuan City
- Main Services: Precision stamping,
   Medical Plastics, Automation
   Equipment.
- ◆ Global Employees: 900











# **Shareholding Structure**







### **GROUP GLOBAL NETWORK**







### **Group investment structure**













### **QUALITY CERTIFICATION**



#### ISO 9001:2015



#### ISO 14001:2015



SA8000:2014



#### IATF 16949:2016



ISO 14064-1:2018



#### ISO 22301:2019



#### ISO45001:2018



#### RBA(EICC)









### **HDD, Consumer Electronics & Heat Sink**









HDD Consumponents Electron

Heat Sinks/ Spreaders



# **Bio-Tech and Medical products**



















# Automation equipment products







### **Income Statement**



Unit: NT'000

| 2021      |                                                                                                   | 2022                                                                                                                               |                                                                                                                                                            | 2023