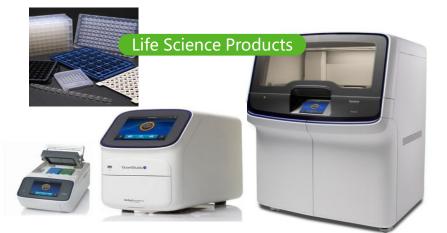

1-2024Q3 financials
- Outlooks
- Q&A



# Corporate Info





- ◆ Established: Jan 18th, 2001
- ◆ IPO: Jan 6th, 2016
- ◆ Paid in Capital: NT\$ 770,000,000
- **♦** Group HQ: Guanyin Dis, Taoyuan City
- Main Services: Precision stamping,
   Medical Plastics, Automation
   Equipment.
- ◆ Global Employees: 900











# **Shareholding Structure**







### **GROUP GLOBAL NETWORK**







### **Group investment structure**













### **QUALITY CERTIFICATION**



#### ISO 9001:2015



#### ISO 14001:2015



SA8000:2014



#### IATF 16949:2016



ISO 14064-1:2018



#### ISO 22301:2019



#### ISO45001:2018



#### RBA(EICC)









### **HDD, Consumer Electronics & Heat Sink**









HDD Consumponents Electron

Heat Sinks/ Spreaders



# **Bio-Tech and Medical products**



















# Automation equipment products







### **Income Statement**



Unit: NT'000

| 2021      |                                                                                                   | 2022                                                                                                                               |                                                                                                                                                            | 2023