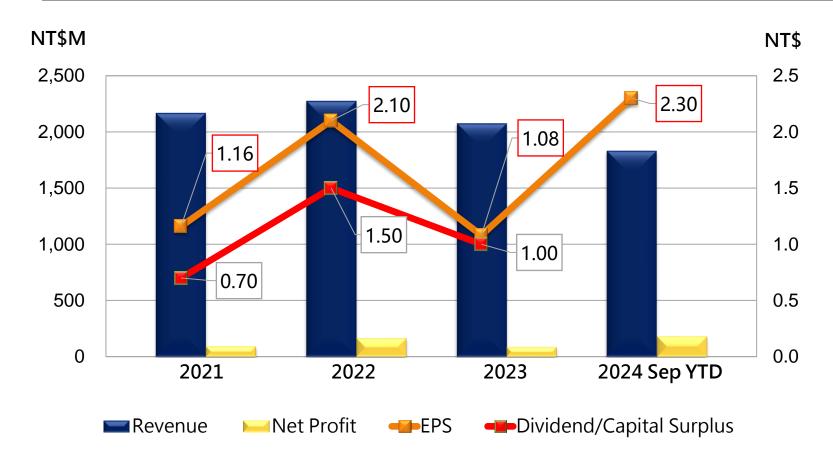

### **Income Statement**

Unit: NT'000

| 2021      |                                                                                                   | 2022                                                                                                                               |                                                                                                                                                            | 2023                                                                                                                                                                                                                                                                                                                                                                                                                                                    |                                                                                                                                                                                                                                                   | 2024 Sep                                                                                                                                                                                                                                                                                                                                                                                                                                                                                                                                                                                                                                                                    | YTD                                                                                                                                                                                                                                                                                                                                                                                                                                                                                                                                                                                                                                                                                                                                                                                                         |
|-----------|---------------------------------------------------------------------------------------------------|------------------------------------------------------------------------------------------------------------------------------------|------------------------------------------------------------------------------------------------------------------------------------------------------------|---------------------------------------------------------------------------------------------------------------------------------------------------------------------------------------------------------------------------------------------------------------------------------------------------------------------------------------------------------------------------------------------------------------------------------------------------------|---------------------------------------------------------------------------------------------------------------------------------------------------------------------------------------------------------------------------------------------------|-----------------------------------------------------------------------------------------------------------------------------------------------------------------------------------------------------------------------------------------------------------------------------------------------------------------------------------------------------------------------------------------------------------------------------------------------------------------------------------------------------------------------------------------------------------------------------------------------------------------------------------------------------------------------------|-------------------------------------------------------------------------------------------------------------------------------------------------------------------------------------------------------------------------------------------------------------------------------------------------------------------------------------------------------------------------------------------------------------------------------------------------------------------------------------------------------------------------------------------------------------------------------------------------------------------------------------------------------------------------------------------------------------------------------------------------------------------------------------------------------------|
| 2,167,903 | 100%                                                                                              | 2,275,017                                                                                                                          | 100%                                                                                                                                                       | 2,075,139                                                                                                                                                                                                                                                                                                                                                                                                                                               | 100%                                                                                                                                                                                                                                              | 1,832,036                                                                                                                                                                                                                                                                                                                                                                                                                                                                                                                                                                                                                                                                   | 100%                                                                                                                                                                                                                                                                                                                                                                                                                                                                                                                                                                                                                                                                                                                                                                                                        |
| 1,707,939 | 79%                                                                                               | 1,789,795                                                                                                                          | 79%                                                                                                                                                        | 1,692,541                                                                                                                                                                                                                                                                                                                                                                                                                                               | 82%                                                                                                                                                                                                                                               | 1,372,662                                                                                                                                                                                                                                                                                                                                                                                                                                                                                                                                                                                                                                                                   | 75%                                                                                                                                                                                                                                                                                                                                                                                                                                                                                                                                                                                                                                                                                                                                                                                                         |
| 459,964   | 21%                                                                                               | 485,222                                                                                                                            | 21%                                                                                                                                                        | 382,598                                                                                                                                                                                                                                                                                                                                                                                                                                                 | 18%                                                                                                                                                                                                                                               | 459,374                                                                                                                                                                                                                                                                                                                                                                                                                                                                                                                                                                                                                                                                     | 25%                                                                                                                                                                                                                                                                                                                                                                                                                                                                                                                                                                                                                                                                                                                                                                                                         |
| 329,964   | 15%                                                                                               | 318,466                                                                                                                            | 14%                                                                                                                                                        | 295,065                                                                                                                                                                                                                                                                                                                                                                                                                                                 | 14%                                                                                                                                                                                                                                               | 264,150                                                                                                                                                                                                                                                                                                                                                                                                                                                                                                                                                                                                                                                                     | 14%                                                                                                                                                                                                                                                                                                                                                                                                                                                                                                                                                                                                                                                                                                                                                                                                         |
| 130,000   | 6%                                                                                                | 166,756                                                                                                                            | 7%                                                                                                                                                         | 87,533                                                                                                                                                                                                                                                                                                                                                                                                                                                  | 4%                                                                                                                                                                                                                                                | 195,224                                                                                                                                                                                                                                                                                                                                                                                                                                                                                                                                                                                                                                                                     | 11%                                                                                                                                                                                                                                                                                                                                                                                                                                                                                                                                                                                                                                                                                                                                                                                                         |
| -15,045   | -1%                                                                                               | 55,362                                                                                                                             | 3%                                                                                                                                                         | 30,386                                                                                                                                                                                                                                                                                                                                                                                                                                                  | 2%                                                                                                                                                                                                                                                | 36,217                                                                                                                                                                                                                                                                                                                                                                                                                                                                                                                                                                                                                                                                      | 2%                                                                                                                                                                                                                                                                                                                                                                                                                                                                                                                                                                                                                                                                                                                                                                                                          |
| 114,955   | 5%                                                                                                | 222,118                                                                                                                            | 10%                                                                                                                                                        | 117,919                                                                                                                                                                                                                                                                                                                                                                                                                                                 | 6%                                                                                                                                                                                                                                                | 231,441                                                                                                                                                                                                                                                                                                                                                                                                                                                                                                                                                                                                                                                                     | 13%                                                                                                                                                                                                                                                                                                                                                                                                                                                                                                                                                                                                                                                                                                                                                                                                         |
| 25,738    | 1%                                                                                                | 60,290                                                                                                                             | 3%                                                                                                                                                         | 34,854                                                                                                                                                                                                                                                                                                                                                                                                                                                  | 2%                                                                                                                                                                                                                                                | 54,047                                                                                                                                                                                                                                                                                                                                                                                                                                                                                                                                                                                                                                                                      | 3%                                                                                                                                                                                                                                                                                                                                                                                                                                                                                                                                                                                                                                                                                                                                                                                                          |
| 89,217    | 4%                                                                                                | 161,828                                                                                                                            | 7%                                                                                                                                                         | 83,065                                                                                                                                                                                                                                                                                                                                                                                                                                                  | 4%                                                                                                                                                                                                                                                | 177,394                                                                                                                                                                                                                                                                                                                                                                                                                                                                                                                                                                                                                                                                     | 10%                                                                                                                                                                                                                                                                                                                                                                                                                                                                                                                                                                                                                                                                                                                                                                                                         |
| 1.16      |                                                                                                   | 2.10                                                                                                                               |                                                                                                                                                            | 1.08                                                                                                                                                                                                                                                                                                                                                                                                                                                    |                                                                                                                                                                                                                                                   | 2.30                                                                                                                                                                                                                                                                                                                                                                                                                                                                                                                                                                                                                                                                        |                                                                                                                                                                                                                                                                                                                                                                                                                                                                                                                                                                                                                                                                                                                                                                                                             |
|           | 2,167,903<br>1,707,939<br>459,964<br>329,964<br>130,000<br>-15,045<br>114,955<br>25,738<br>89,217 | 2,167,903 100%<br>1,707,939 79%<br>459,964 21%<br>329,964 15%<br>130,000 6%<br>-15,045 -1%<br>114,955 5%<br>25,738 1%<br>89,217 4% | 2,167,903100%2,275,0171,707,93979%1,789,795459,96421%485,222329,96415%318,466130,0006%166,756-15,045-1%55,362114,9555%222,11825,7381%60,29089,2174%161,828 | 2,167,903       100%       2,275,017       100%         1,707,939       79%       1,789,795       79%         459,964       21%       485,222       21%         329,964       15%       318,466       14%         130,000       6%       166,756       7%         -15,045       -1%       55,362       3%         114,955       5%       222,118       10%         25,738       1%       60,290       3%         89,217       4%       161,828       7% | 2,167,903100%2,275,017100%2,075,1391,707,93979%1,789,79579%1,692,541459,96421%485,22221%382,598329,96415%318,46614%295,065130,0006%166,7567%87,533-15,045-1%55,3623%30,386114,9555%222,11810%117,91925,7381%60,2903%34,85489,2174%161,8287%83,065 | 2,167,903       100%       2,275,017       100%       2,075,139       100%         1,707,939       79%       1,789,795       79%       1,692,541       82%         459,964       21%       485,222       21%       382,598       18%         329,964       15%       318,466       14%       295,065       14%         130,000       6%       166,756       7%       87,533       4%         -15,045       -1%       55,362       3%       30,386       2%         114,955       5%       222,118       10%       117,919       6%         25,738       1%       60,290       3%       34,854       2%         89,217       4%       161,828       7%       83,065       4% | 2,167,903       100%       2,275,017       100%       2,075,139       100%       1,832,036         1,707,939       79%       1,789,795       79%       1,692,541       82%       1,372,662         459,964       21%       485,222       21%       382,598       18%       459,374         329,964       15%       318,466       14%       295,065       14%       264,150         130,000       6%       166,756       7%       87,533       4%       195,224         -15,045       -1%       55,362       3%       30,386       2%       36,217         114,955       5%       222,118       10%       117,919       6%       231,441         25,738       1%       60,290       3%       34,854       2%       54,047         89,217       4%       161,828       7%       83,065       4%       177,394 |

### Revenue, Profitability and Dividend distribution