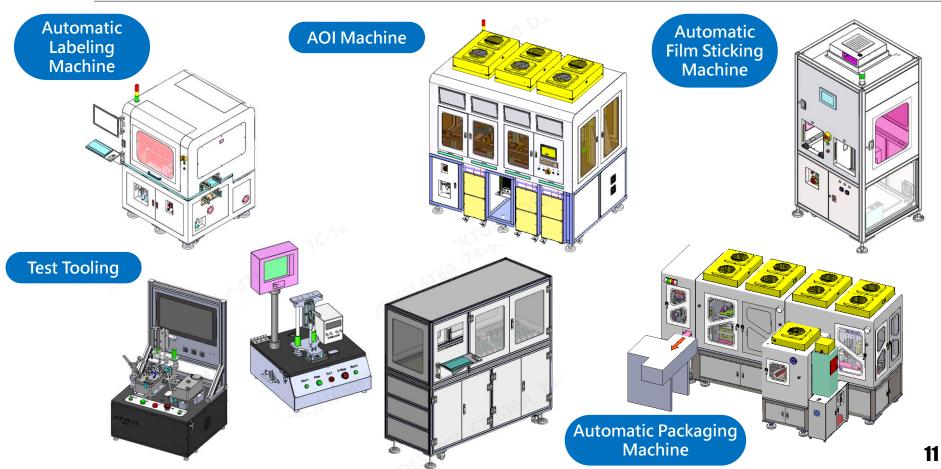

orporate Info





- ◆ Established: Jan 18th, 2001
- ◆ IPO: Jan 6th, 2016
- ◆ Paid in Capital: NT\$ 770,000,000
- **♦** Group HQ: Guanyin Dis, Taoyuan City
- Main Services: Precision stamping,
   Medical Plastics, Automation
   Equipment.
- ◆ Global Employees: 900











# **Shareholding Structure**







### **GROUP GLOBAL NETWORK**







### **Group investment structure**













### **QUALITY CERTIFICATION**



#### ISO 9001:2015



#### ISO 14001:2015



SA8000:2014



#### IATF 16949:2016



ISO 14064-1:2018



#### ISO 22301:2019



#### ISO45001:2018



#### RBA(EICC)









### **HDD, Consumer Electronics & Heat Sink**









HDD Consumponents Electron

Heat Sinks/ Spreaders



# **Bio-Tech and Medical products**



















# Automation equipment products







### **Income Statement**



Unit: NT'000

| 2021      |                                                                                                   | 2022                                                                                                                               |                                                                                                                                                            | 2023