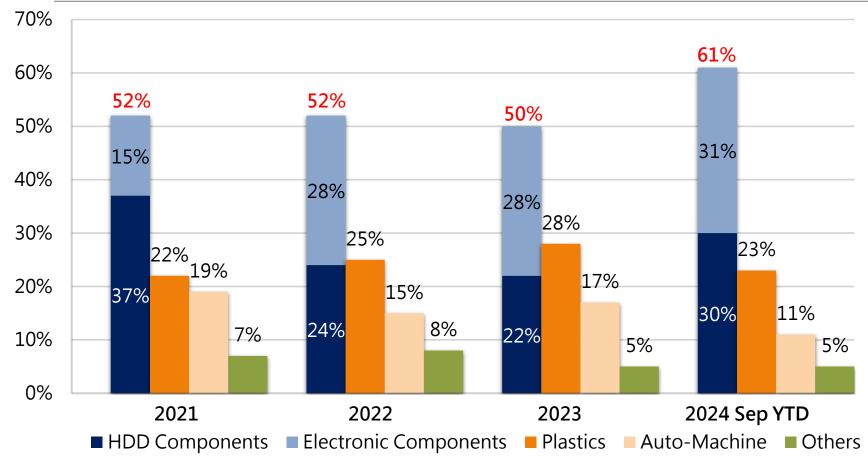

2,275,017       100%       2,075,139       100%       1,832,036         1,707,939       79%       1,789,795       79%       1,692,541       82%       1,372,662         459,964       21%       485,222       21%       382,598       18%       459,374         329,964       15%       318,466       14%       295,065       14%       264,150         130,000       6%       166,756       7%       87,533       4%       195,224         -15,045       -1%       55,362       3%       30,386       2%       36,217         114,955       5%       222,118       10%       117,919       6%       231,441         25,738       1%       60,290       3%       34,854       2%       54,047         89,217       4%       161,828       7%       83,065       4%       177,394 |



# **Revenue by Major Products**







### Revenue, Profitability and Dividend distribution







# **Balance Sheet**



|                                             |            |            |            | Unit: NT'000 |
|---------------------------------------------|------------|------------|------------|--------------|
|                                             | 2021/12/31 | 2022/12/31 | 2023/12/31 | 2024/9/30    |
| Current Assets                              | 1,811,294  | 1,919,725  | 1,774,367  | 1,977,090    |
| Non-Current Assets                          | 1,265,801  | 1,360,829  | 1,289,929  | 1,258,415    |
| Total Assets                                | 3,077,095  | 3,280,554  | 3,064,296  | 3,235,505    |
| Current Liabilities                         | 998,692    | 908,941    | 944,746    | 896,370      |